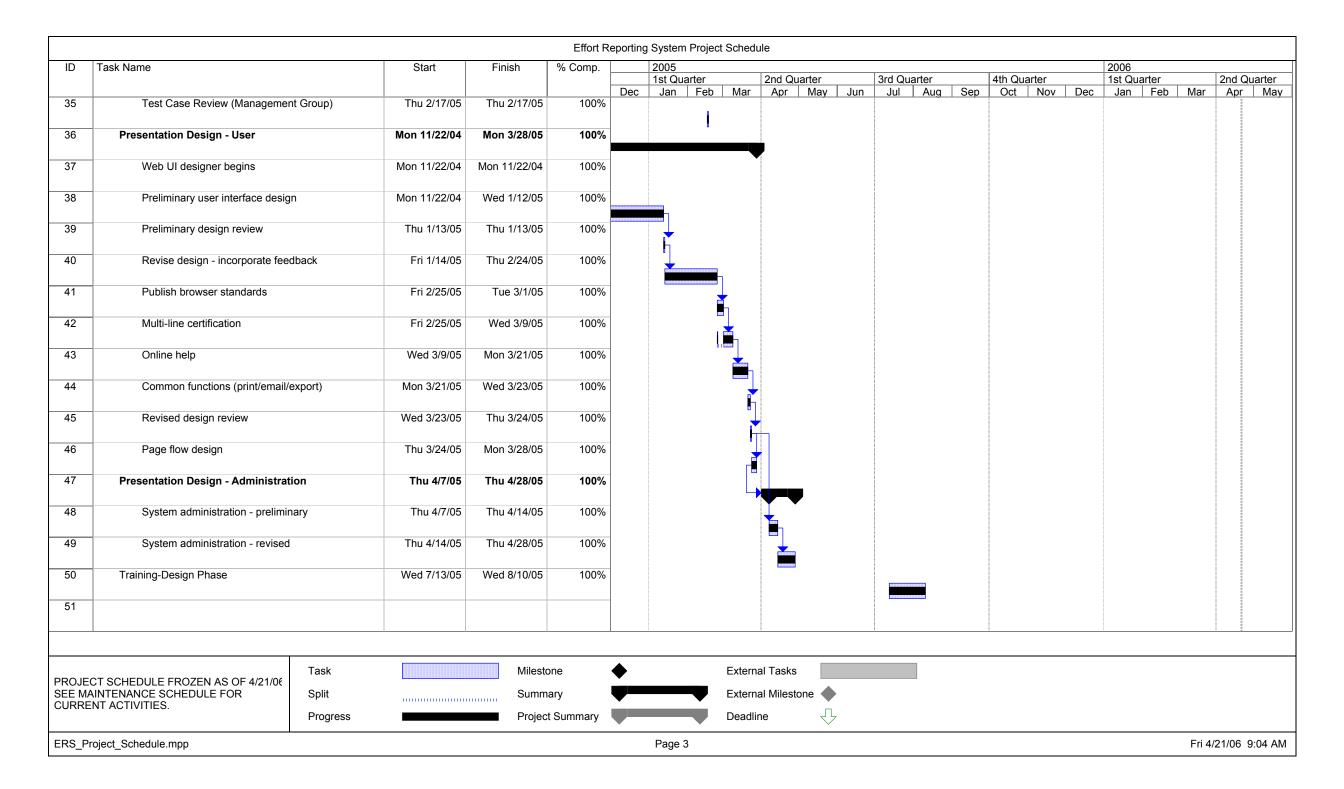

| ID .  | Task Name                                                |               | Start           | Finish          | % Comp.   | 2005            |                                       |                                         |                                        | 2006                                    |             |
|-------|----------------------------------------------------------|---------------|-----------------|-----------------|-----------|-----------------|---------------------------------------|-----------------------------------------|----------------------------------------|-----------------------------------------|-------------|
| ן טי  | Task Name                                                |               | Start           | 1 1111511       | 76 Comp.  | 1st Quarter     | 2nd Quarter                           | 3rd Quarter                             | 4th Quarter                            | 1st Quarter                             | 2nd Quarter |
|       |                                                          |               |                 |                 |           | Dec Jan Feb Mai | Apr May Jun                           |                                         | Oct Nov Dec                            | Jan Feb Mar                             | Apr May     |
| 86    | Compliance Monitoring Tools*                             |               | Thu 11/17/05    | Fri 12/2/05     | 100%      | Dec Jan Feb Ma  | Api   Iviay   Juli                    | Jul   Aug   Sep                         | OCI   NOV   Dec                        | Jan   Leb   Ivial                       | Api   Iviay |
| 87    | Control/Audit Reports*                                   |               | Fri 12/2/05     | Fri 12/9/05     | 100%      |                 |                                       |                                         |                                        |                                         |             |
| 88    | General Reporting*                                       |               | Fri 12/9/05     | Mon 12/12/05    | 100%      |                 |                                       |                                         | December 1                             |                                         |             |
|       | · -                                                      |               |                 |                 |           |                 |                                       |                                         |                                        |                                         |             |
| 89    | Ad Hoc Reporting*                                        |               | Mon 12/12/05    | Mon 12/19/05    | 100%      |                 |                                       |                                         | E1123                                  |                                         |             |
| 90    | Portal integration*                                      |               | Mon 12/19/05    | Mon 1/30/06     | 100%      |                 |                                       |                                         |                                        |                                         |             |
| 91    | Data retention and archival                              |               | Mon 1/30/06     | Mon 2/13/06     | 100%      |                 |                                       |                                         | ************************************** |                                         |             |
| 92    | Publish customization specification ar                   | nd guide      | Tue 1/3/06      | Mon 2/13/06     | 100%      |                 |                                       |                                         |                                        |                                         |             |
| 93    | Prepare default style and graphics                       |               | Tue 1/3/06      | Mon 1/9/06      | 100%      |                 |                                       |                                         |                                        |                                         |             |
| 94    | Training-Development Phase                               |               | Thu 5/12/05     | Mon 1/2/06      | 100%      |                 |                                       |                                         |                                        | E00001                                  |             |
| 95    | Training-Packaging                                       |               | Mon 1/30/06     | Tue 3/7/06      | 100%      |                 |                                       |                                         |                                        |                                         |             |
| 96    |                                                          |               |                 |                 |           |                 |                                       |                                         |                                        | *************************************** |             |
| 97    | Testing                                                  |               | Mon 8/15/05     | Fri 1/6/06      | 100%      |                 |                                       |                                         |                                        |                                         |             |
| 98    | Pre-QA Data Validation                                   |               | Mon 8/15/05     | Tue 11/15/05    | 100%      |                 |                                       |                                         |                                        |                                         |             |
| 99    | Integration Testing                                      |               | Thu 9/1/05      | Fri 9/16/05     | 100%      |                 |                                       | 100000000000000000000000000000000000000 |                                        |                                         |             |
| 100   | QA Testing                                               |               | Mon 9/19/05     | Tue 11/15/05    | 100%      |                 |                                       | 10000000000                             |                                        |                                         |             |
| 101   | Useability Testing                                       |               | Wed 11/16/05    | Tue 12/27/05    | 100%      |                 |                                       |                                         |                                        |                                         |             |
| 102   | Load/Stress Testing (transferred to m.                   | aintenance    | Mon 11/14/05    | Fri 1/6/06      | 100%      |                 |                                       |                                         |                                        |                                         |             |
| .02   | schedule)                                                | atoriario     | 191011 11/14/03 | 1 11 170/00     | 100 /0    |                 |                                       |                                         |                                        | 1100                                    |             |
|       | 1                                                        | Took          |                 | NAILs - 4       |           |                 | rnal Tasks                            |                                         |                                        |                                         |             |
| ROJEC | T SCHEDULE FROZEN AS OF 4/21/06<br>NTENANCE SCHEDULE FOR | Task<br>Split |                 | Milesto<br>Summ |           | <u> </u>        | rnal Milestone                        |                                         |                                        |                                         |             |
| URREN | IT ACTIVITIES.                                           | Progress      |                 |                 | t Summary | Dead            | Ť                                     |                                         |                                        |                                         |             |
|       |                                                          |               |                 |                 |           | <b>.</b>        | · · · · · · · · · · · · · · · · · · · |                                         |                                        |                                         |             |