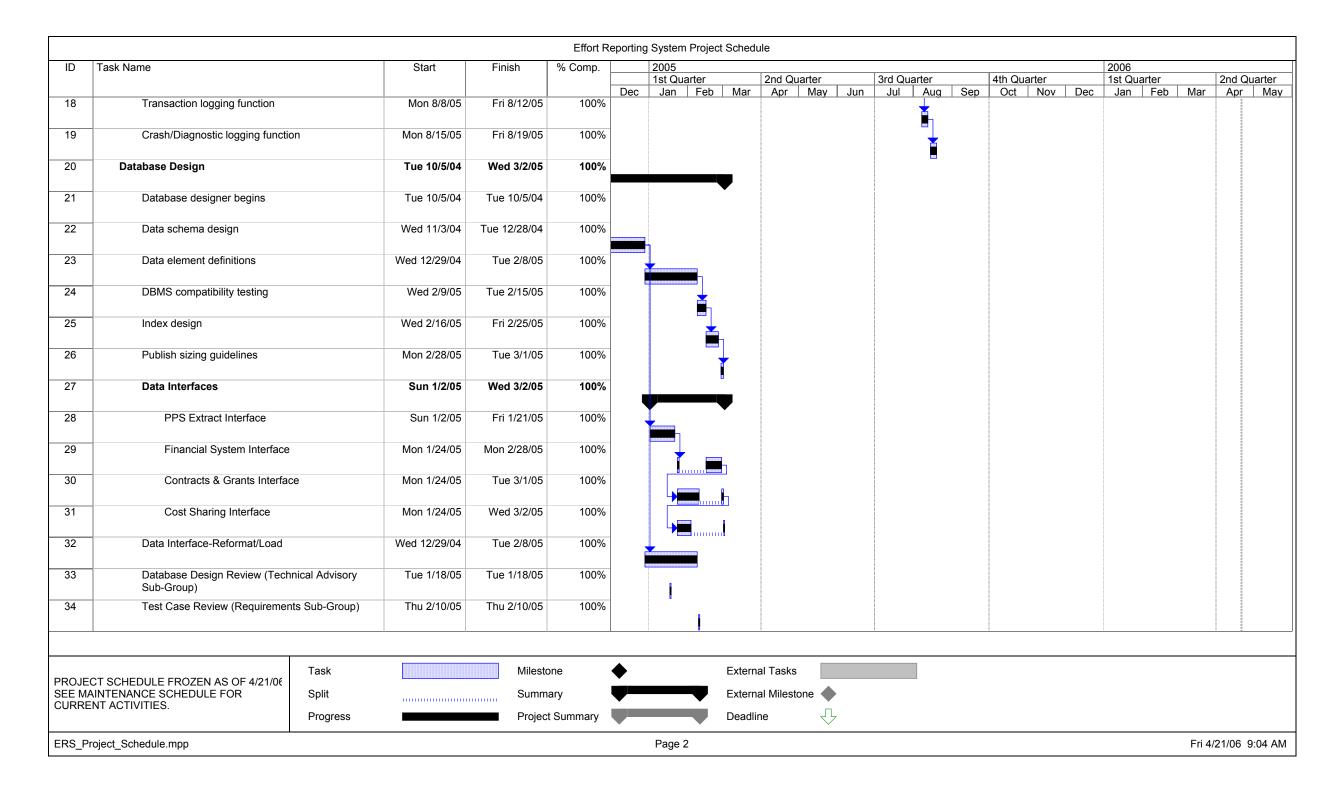

| ID .  | Task Name                                                |               | Start           | Finish          | % Comp.   | 2005            |                                       |                                         |                                        | 2006                                    |             |
|-------|----------------------------------------------------------|---------------|-----------------|-----------------|-----------|-----------------|---------------------------------------|-----------------------------------------|----------------------------------------|-----------------------------------------|-------------|
| ן טי  | Task Name                                                |               | Start           | 1 1111511       | 76 Comp.  | 1st Quarter     | 2nd Quarter                           | 3rd Quarter                             | 4th Quarter                            | 1st Quarter                             | 2nd Quarter |
|       |                                                          |               |                 |                 |           | Dec Jan Feb Mai | Apr May Jun                           |                                         | Oct Nov Dec                            | Jan Feb Mar                             | Apr May     |
| 86    | Compliance Monitoring Tools*                             |               | Thu 11/17/05    | Fri 12/2/05     | 100%      | Dec Jan Feb Ma  | Api   Iviay   Juli                    | Jul   Aug   Sep                         | OCI   NOV   Dec                        | Jan   Leb   Ivial                       | Api   Iviay |
| 87    | Control/Audit Reports*                                   |               | Fri 12/2/05     | Fri 12/9/05     | 100%      |                 |                                       |                                         |                                        |                                         |             |
| 88    | General Reporting*                                       |               | Fri 12/9/05     | Mon 12/12/05    | 100%      |                 |                                       |                                         | December 1                             |                                         |             |
|       | · -                                                      |               |                 |                 |           |                 |                                       |                                         |                                        |                                         |             |
| 89    | Ad Hoc Reporting*                                        |               | Mon 12/12/05    | Mon 12/19/05    | 100%      |                 |                                       |                                         | E1123                                  |                                         |             |
| 90    | Portal integration*                                      |               | Mon 12/19/05    | Mon 1/30/06     | 100%      |                 |                                       |                                         |                                        |                                         |             |
| 91    | Data retention and archival                              |               | Mon 1/30/06     | Mon 2/13/06     | 100%      |                 |                                       |                                         | ************************************** |                                         |             |
| 92    | Publish customization specification ar                   | nd guide      | Tue 1/3/06      | Mon 2/13/06     | 100%      |                 |                                       |                                         |                                        |                                         |             |
| 93    | Prepare default style and graphics                       |               | Tue 1/3/06      | Mon 1/9/06      | 100%      |                 |                                       |                                         |                                        |                                         |             |
| 94    | Training-Development Phase                               |               | Thu 5/12/05     | Mon 1/2/06      | 100%      |                 |                                       |                                         |                                        | E00001                                  |             |
| 95    | Training-Packaging                                       |               | Mon 1/30/06     | Tue 3/7/06      | 100%      |                 |                                       |                                         |                                        |                                         |             |
| 96    |                                                          |               |                 |                 |           |                 |                                       |                                         |                                        | *************************************** |             |
| 97    | Testing                                                  |               | Mon 8/15/05     | Fri 1/6/06      | 100%      |                 |                                       |                                         |                                        |                                         |             |
| 98    | Pre-QA Data Validation                                   |               | Mon 8/15/05     | Tue 11/15/05    | 100%      |                 |                                       |                                         |                                        |                                         |             |
| 99    | Integration Testing                                      |               | Thu 9/1/05      | Fri 9/16/05     | 100%      |                 |                                       | 100000000000000000000000000000000000000 |                                        |                                         |             |
| 100   | QA Testing                                               |               | Mon 9/19/05     | Tue 11/15/05    | 100%      |                 |                                       | 10000000000                             |                                        |                                         |             |
| 101   | Useability Testing                                       |               | Wed 11/16/05    | Tue 12/27/05    | 100%      |                 |                                       |                                         |                                        |                                         |             |
| 102   | Load/Stress Testing (transferred to m.                   | aintenance    | Mon 11/14/05    | Fri 1/6/06      | 100%      |                 |                                       |                                         |                                        |                                         |             |
| .02   | schedule)                                                | atoriario     | 191011 11/14/03 | 1 11 170/00     | 100 /0    |                 |                                       |                                         |                                        | 1100                                    |             |
|       | 1                                                        | Took          |                 | NAILs - 4       |           |                 | rnal Tasks                            |                                         |                                        |                                         |             |
| ROJEC | T SCHEDULE FROZEN AS OF 4/21/06<br>NTENANCE SCHEDULE FOR | Task<br>Split |                 | Milesto<br>Summ |           | <u> </u>        | rnal Milestone                        |                                         |                                        |                                         |             |
| URREN | IT ACTIVITIES.                                           | Progress      |                 |                 | t Summary | Dead            | Ť                                     |                                         |                                        |                                         |             |
|       |                                                          |               |                 |                 |           | <b>.</b>        | · · · · · · · · · · · · · · · · · · · |                                         |                                        |                                         |             |