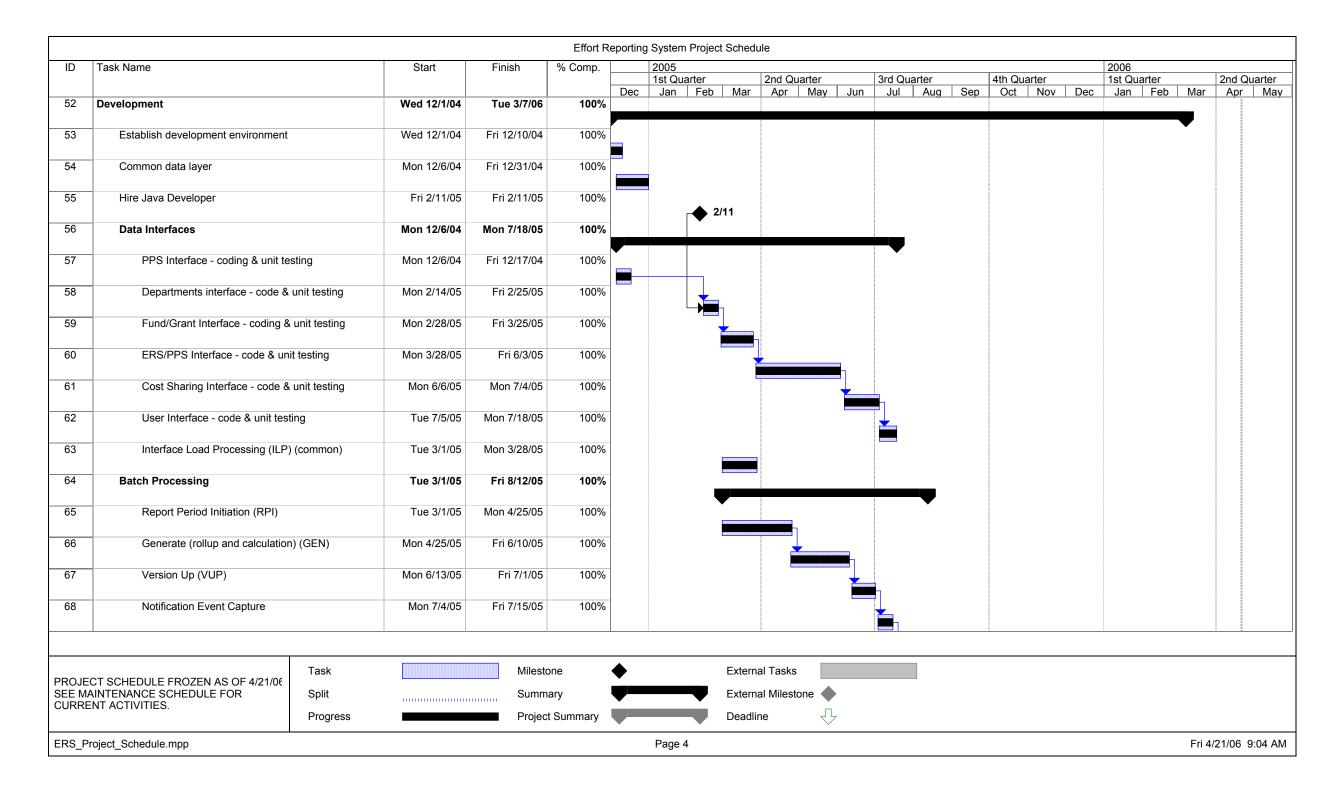

| ID .  | Task Name                                                |               | Start           | Finish          | % Comp.   | 2005            |                                       |                                         |                                        | 2006                                    |             |
|-------|----------------------------------------------------------|---------------|-----------------|-----------------|-----------|-----------------|---------------------------------------|-----------------------------------------|----------------------------------------|-----------------------------------------|-------------|
| ן טי  | Task Name                                                |               | Start           | 1 1111511       | 76 Comp.  | 1st Quarter     | 2nd Quarter                           | 3rd Quarter                             | 4th Quarter                            | 1st Quarter                             | 2nd Quarter |
|       |                                                          |               |                 |                 |           | Dec Jan Feb Mai | Apr May Jun                           |                                         | Oct Nov Dec                            | Jan Feb Mar                             | Apr May     |
| 86    | Compliance Monitoring Tools*                             |               | Thu 11/17/05    | Fri 12/2/05     | 100%      | Dec Jan Feb Ma  | Api   Iviay   Juli                    | Jul   Aug   Sep                         | OCI   NOV   Dec                        | Jan   Leb   Ivial                       | Api   Iviay |
| 87    | Control/Audit Reports*                                   |               | Fri 12/2/05     | Fri 12/9/05     | 100%      |                 |                                       |                                         |                                        |                                         |             |
| 88    | General Reporting*                                       |               | Fri 12/9/05     | Mon 12/12/05    | 100%      |                 |                                       |                                         | December 1                             |                                         |             |
|       | · -                                                      |               |                 |                 |           |                 |                                       |                                         |                                        |                                         |             |
| 89    | Ad Hoc Reporting*                                        |               | Mon 12/12/05    | Mon 12/19/05    | 100%      |                 |                                       |                                         | E1123                                  |                                         |             |
| 90    | Portal integration*                                      |               | Mon 12/19/05    | Mon 1/30/06     | 100%      |                 |                                       |                                         |                                        |                                         |             |
| 91    | Data retention and archival                              |               | Mon 1/30/06     | Mon 2/13/06     | 100%      |                 |                                       |                                         | ************************************** |                                         |             |
| 92    | Publish customization specification ar                   | nd guide      | Tue 1/3/06      | Mon 2/13/06     | 100%      |                 |                                       |                                         |                                        |                                         |             |
| 93    | Prepare default style and graphics                       |               | Tue 1/3/06      | Mon 1/9/06      | 100%      |                 |                                       |                                         |                                        |                                         |             |
| 94    | Training-Development Phase                               |               | Thu 5/12/05     | Mon 1/2/06      | 100%      |                 |                                       |                                         |                                        | E00001                                  |             |
| 95    | Training-Packaging                                       |               | Mon 1/30/06     | Tue 3/7/06      | 100%      |                 |                                       |                                         |                                        |                                         |             |
| 96    |                                                          |               |                 |                 |           |                 |                                       |                                         |                                        | *************************************** |             |
| 97    | Testing                                                  |               | Mon 8/15/05     | Fri 1/6/06      | 100%      |                 |                                       |                                         |                                        |                                         |             |
| 98    | Pre-QA Data Validation                                   |               | Mon 8/15/05     | Tue 11/15/05    | 100%      |                 |                                       |                                         |                                        |                                         |             |
| 99    | Integration Testing                                      |               | Thu 9/1/05      | Fri 9/16/05     | 100%      |                 |                                       | 100000000000000000000000000000000000000 |                                        |                                         |             |
| 100   | QA Testing                                               |               | Mon 9/19/05     | Tue 11/15/05    | 100%      |                 |                                       | 10000000000                             |                                        |                                         |             |
| 101   | Useability Testing                                       |               | Wed 11/16/05    | Tue 12/27/05    | 100%      |                 |                                       |                                         |                                        |                                         |             |
| 102   | Load/Stress Testing (transferred to m.                   | aintenance    | Mon 11/14/05    | Fri 1/6/06      | 100%      |                 |                                       |                                         |                                        |                                         |             |
| .02   | schedule)                                                | atoriario     | 191011 11/14/03 | 1 11 170/00     | 100 /0    |                 |                                       |                                         |                                        | 1100                                    |             |
|       | 1                                                        | Took          |                 | NAILs - 4       |           |                 | rnal Tasks                            |                                         |                                        |                                         |             |
| ROJEC | T SCHEDULE FROZEN AS OF 4/21/06<br>NTENANCE SCHEDULE FOR | Task<br>Split |                 | Milesto<br>Summ |           | <u> </u>        | rnal Milestone                        |                                         |                                        |                                         |             |
| URREN | IT ACTIVITIES.                                           | Progress      |                 |                 | t Summary | Dead            | Ť                                     |                                         |                                        |                                         |             |
|       |                                                          |               |                 |                 |           | <b>.</b>        | · · · · · · · · · · · · · · · · · · · |                                         |                                        |                                         |             |