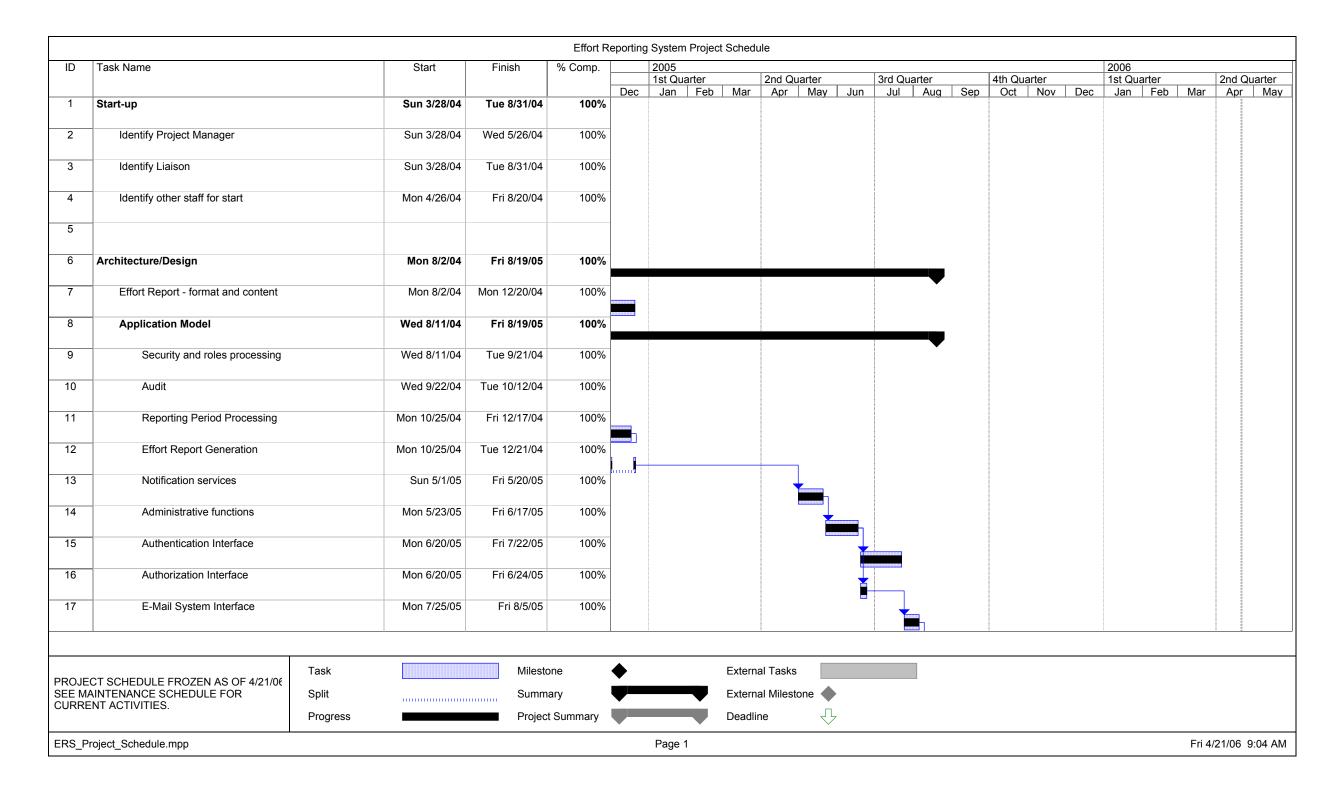

| ID .  | Task Name                                                |               | Start           | Finish          | % Comp.   | 2005            |                                       |                                         |                                        | 2006                                    |             |
|-------|----------------------------------------------------------|---------------|-----------------|-----------------|-----------|-----------------|---------------------------------------|-----------------------------------------|----------------------------------------|-----------------------------------------|-------------|
| ן טי  | Task Name                                                |               | Start           | 1 1111511       | 76 Comp.  | 1st Quarter     | 2nd Quarter                           | 3rd Quarter                             | 4th Quarter                            | 1st Quarter                             | 2nd Quarter |
|       |                                                          |               |                 |                 |           | Dec Jan Feb Mai | Apr May Jun                           |                                         | Oct Nov Dec                            | Jan Feb Mar                             | Apr May     |
| 86    | Compliance Monitoring Tools*                             |               | Thu 11/17/05    | Fri 12/2/05     | 100%      | Dec Jan Feb Ma  | Api   Iviay   Juli                    | Jul   Aug   Sep                         | OCI   NOV   Dec                        | Jan   Leb   Ivial                       | Api   Iviay |
| 87    | Control/Audit Reports*                                   |               | Fri 12/2/05     | Fri 12/9/05     | 100%      |                 |                                       |                                         |                                        |                                         |             |
| 88    | General Reporting*                                       |               | Fri 12/9/05     | Mon 12/12/05    | 100%      |                 |                                       |                                         | December 1                             |                                         |             |
|       | · -                                                      |               |                 |                 |           |                 |                                       |                                         |                                        |                                         |             |
| 89    | Ad Hoc Reporting*                                        |               | Mon 12/12/05    | Mon 12/19/05    | 100%      |                 |                                       |                                         | E1123                                  |                                         |             |
| 90    | Portal integration*                                      |               | Mon 12/19/05    | Mon 1/30/06     | 100%      |                 |                                       |                                         |                                        |                                         |             |
| 91    | Data retention and archival                              |               | Mon 1/30/06     | Mon 2/13/06     | 100%      |                 |                                       |                                         | ************************************** |                                         |             |
| 92    | Publish customization specification ar                   | nd guide      | Tue 1/3/06      | Mon 2/13/06     | 100%      |                 |                                       |                                         |                                        |                                         |             |
| 93    | Prepare default style and graphics                       |               | Tue 1/3/06      | Mon 1/9/06      | 100%      |                 |                                       |                                         |                                        |                                         |             |
| 94    | Training-Development Phase                               |               | Thu 5/12/05     | Mon 1/2/06      | 100%      |                 |                                       |                                         |                                        | E00001                                  |             |
| 95    | Training-Packaging                                       |               | Mon 1/30/06     | Tue 3/7/06      | 100%      |                 |                                       |                                         |                                        |                                         |             |
| 96    |                                                          |               |                 |                 |           |                 |                                       |                                         |                                        | *************************************** |             |
| 97    | Testing                                                  |               | Mon 8/15/05     | Fri 1/6/06      | 100%      |                 |                                       |                                         |                                        |                                         |             |
| 98    | Pre-QA Data Validation                                   |               | Mon 8/15/05     | Tue 11/15/05    | 100%      |                 |                                       |                                         |                                        |                                         |             |
| 99    | Integration Testing                                      |               | Thu 9/1/05      | Fri 9/16/05     | 100%      |                 |                                       | 100000000000000000000000000000000000000 |                                        |                                         |             |
| 100   | QA Testing                                               |               | Mon 9/19/05     | Tue 11/15/05    | 100%      |                 |                                       | 10000000000                             |                                        |                                         |             |
| 101   | Useability Testing                                       |               | Wed 11/16/05    | Tue 12/27/05    | 100%      |                 |                                       |                                         |                                        |                                         |             |
| 102   | Load/Stress Testing (transferred to m.                   | aintenance    | Mon 11/14/05    | Fri 1/6/06      | 100%      |                 |                                       |                                         |                                        |                                         |             |
| .02   | schedule)                                                | atoriario     | 191011 11/14/03 | 1 11 170/00     | 100 /0    |                 |                                       |                                         |                                        | 1100                                    |             |
|       | 1                                                        | Took          |                 | NAILs - 4       |           |                 | rnal Tasks                            |                                         |                                        |                                         |             |
| ROJEC | T SCHEDULE FROZEN AS OF 4/21/06<br>NTENANCE SCHEDULE FOR | Task<br>Split |                 | Milesto<br>Summ |           | <u> </u>        | rnal Milestone                        |                                         |                                        |                                         |             |
| URREN | IT ACTIVITIES.                                           | Progress      |                 |                 | t Summary | Dead            | Ť                                     |                                         |                                        |                                         |             |
|       |                                                          |               |                 |                 |           | <b>.</b>        | · · · · · · · · · · · · · · · · · · · |                                         |                                        |                                         |             |